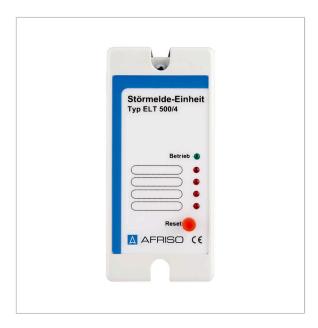

## **Description**

Alarm unit in wall mounting housing with visual alarm, operation indicator, reset button and relay output for additional external signalling equipment or the additional alarm unit ZAG 01. A total of 4 probe circuits can be connected. Leak location by means of LEDs. The alarm is triggered when the probe comes into contact with liquid and the connected alarm equipment is activated. The alarm can be acknowledged with the Reset button. ELT 500/4 features four channels for separate probe circuits so that several probes can be operated in parallel or cascading for large-area monitoring is possible.

Visual indication

LED green: Mains operation
LED red: Alarm condition

Housing

Wall mounting housing with plug-in base made of impact-resistant plastic (ABS)

W x H x D: 53 x 113 x 108 mm Degree of protection: IP30 (EN 60529)